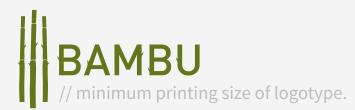

## min. size to clear visibility of logotype

The minimum usage area of the BAMBU logotype in business cards & the minimum of the logo is 26 mm.

brand identity design.

page 5 of 14

www.therandomeconcepto.co.uk