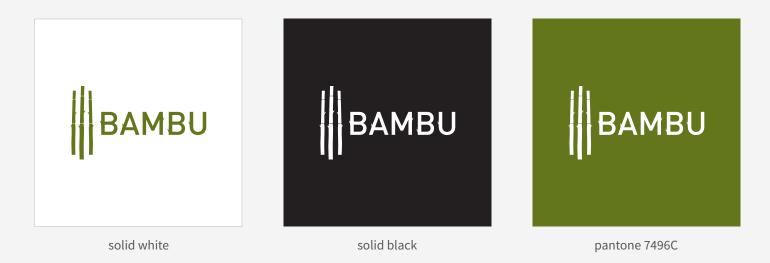

The main colour used in the BAMBU logotype is Pantone 7496C - green. This colour, can be used on a black or white backgrounds, and also on multiple-colours matching background. Examples are on page below.

brand identity design.

page 6 of 14

As shown above, the BAMBU logotype can be used in certain areas with one of 3 different colors.

brand identity design.