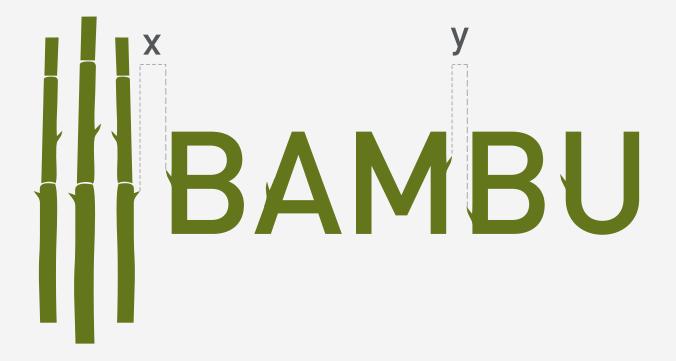

brand identity design.

page 2 of 14

In the ratio symbol and logo location, the area shown by X indicates the space between the brandmark and the letter B. This area should't be adjusted. The spacing between the letters of the area shown with Y is visible.