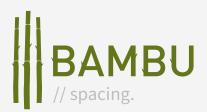

brand identity design.

page 2 of 14

In the ratio symbol and logo location, the area shown by X indicates the space between the brandmark and the letter B. This area should't be adjusted. The spacing between the letters of the area shown with Y is visible.