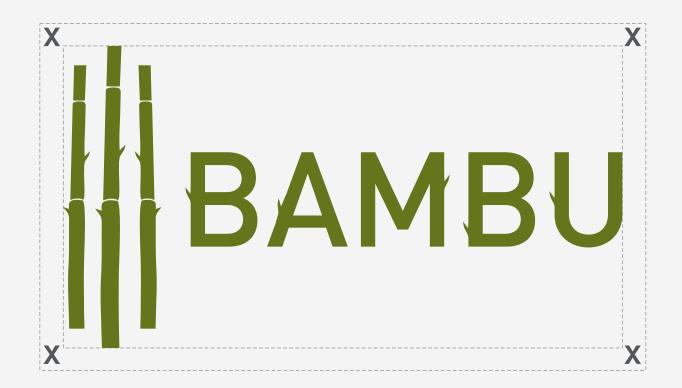

brand identity design.

page 3 of 14

The security area in the left vicinity of the BAMBU logotype should be as much as the area shown by the X on the logotype design.

page 4 of 14

 Kemal TÜYSÜZ

 BAMBUO
 Bambu Gayrimenkul & Danışmanlık