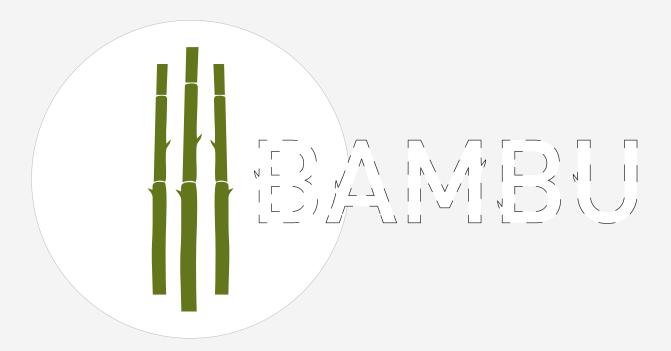

brand identity design.

page 3 of 14

The security area in the left vicinity of the BAMBU logotype should be as much as the area shown by the X on the logotype design.

page 4 of 14

 Kemal TÜYSÜZ

 BAMBUO
 Bambu Gayrimenkul & Danışmanlık