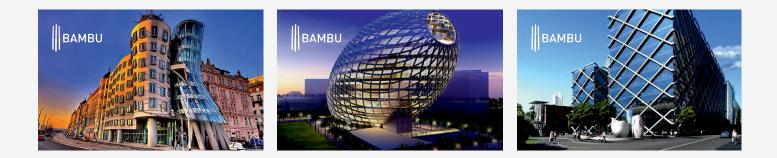

brand identity design.

page 8 of 14

The use of the BAMBU logo on the graphic/photos should always be on the left page. Depending on the colour tone of the graphic/photo used, the BAMBU logo can be used with one of the three colour alternatives specified in the brand identity book.