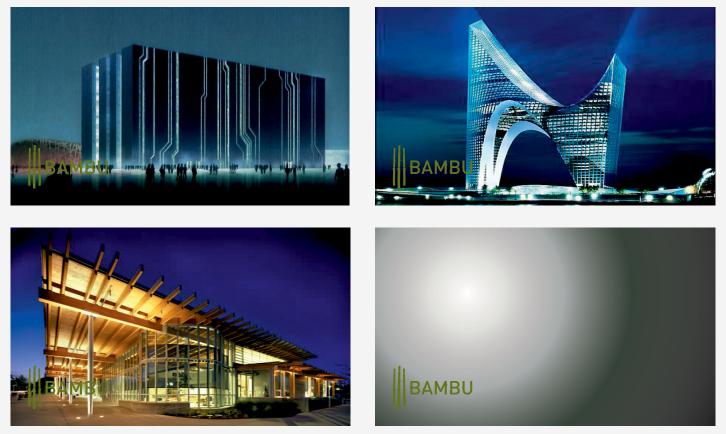

brand identity design.

page 8 of 14

The use of the BAMBU logo on the graphic/photos should always be on the left page. Depending on the colour tone of the graphic/photo used, the BAMBU logo can be used with one of the three colour alternatives specified in the brand identity book.

brand identity design.

page 9 of 14

The brandmark and logotype should not be changed or deformed for any reason. Brand identity colours should not be excluded.

brand identity design.

page 10 of 14

www.therandomeconcepto.co.uk

Х

Examples for applications in which the symbol and logotype are meaningless on the image. The appearance is reduced, the contrast does not create, and the ground is mixed with the content.

brand identity design.